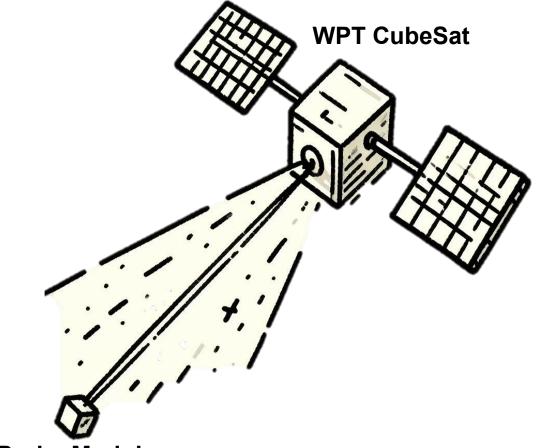

# WPT CubeSat Framework for Demonstrating Solar Power Satellites

**Author:** Henrique Chaves

Supervisor: Prof. Nuno Borges Carvalho





#### Motivation



SBSP China proposal: <a href="https://news.sky.com/story/china-brings-forward-launch-of-solar-power-plant-space-station-that-would-beam-energy-back-to-earth-12629255">https://news.sky.com/story/china-brings-forward-launch-of-solar-power-plant-space-station-that-would-beam-energy-back-to-earth-12629255</a>





## Concept



#### **Performance Evaluation**



**Probe Module** 





## Thank you for your time!

Henrique Chaves





27/11/2023