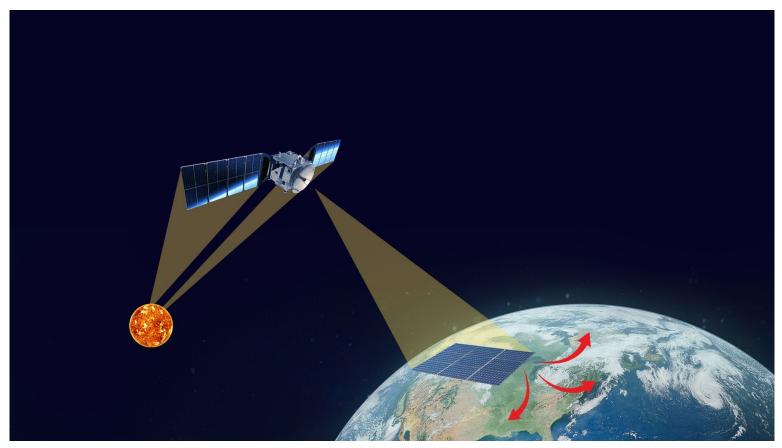

#### Motivation

SBSP China proposal: <a href="https://news.sky.com/story/china-brings-forward-launch-of-solar-power-plant-space-station-that-would-beam-energy-back-to-earth-12629255">https://news.sky.com/story/china-brings-forward-launch-of-solar-power-plant-space-station-that-would-beam-energy-back-to-earth-12629255</a>

## Concept