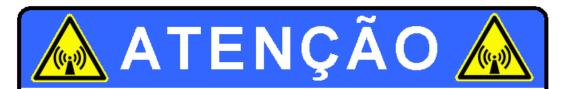

#### **ATTENTION**

From this point onwards, due to electromagnetic fields, it is recommended that:

- You remain in the area for the shortest time possible.
- For safety reasons, obey all posted signs on electromagnetic environment.

According to rules laid down by the Autoridade Nacional de Comunicações on exposure of the general public to electromagnetic fields.

Model 3

The Model 3 signboard ("ATTENTION") shall be rectangular with a black border, and show a lower white panel with wording in black lettering, as well as a blue upper panel with white lettering of "ATTENTION" and two black pictograms on a yellow background.