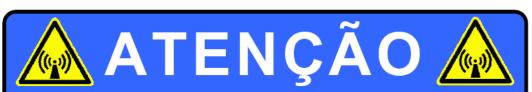

#### Attention

#### Radiocommunication Station

According to rules laid down by the Autoridade Nacional de Comunicações on exposure of the general public to electromagnetic fields.

#### Model 1

The Model 1 signboard ("ATTENTION") shall be rectangular with a black border, and show a lower white panel with wording in black lettering, as well as a blue upper panel with white lettering of "ATTENTION" and two black pictograms on a yellow background.