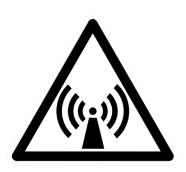

## ICP — AUTORIDADE NACIONAL DE COMUNICAÇÕES

Rules governing the identification and signalling of radiocommunication stations

#### **REGULATION ANNEX**

### 1. Symbol or pictogram



Symbol or pictogram

#### 2. Signboards

#### Model 1



# Estação de Radiocomunicações

De acordo com as regras da Autoridade Nacional de Comunicações para a exposição da população aos campos electromagnéticos.

Modelo 1

#### Attention

#### Radiocommunication Station

According to rules laid down by the Autoridade Nacional de Comunicações on exposure of the general public to electromagnetic fields.

#### Model 1

The Model 1 signboard ("ATTENTION") shall be rectangular with a black border, and show a lower white panel with wording in black lettering, as well as a blue upper panel with white lettering of "ATTENTION" and two black pictograms on a yellow background.

#### Model 2



The Model 2 signboard ("DANGER") shall be rectangular with a black border, and show a lower white panel wi