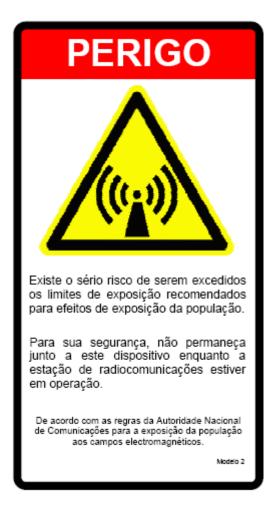

#### Model 2

The Model 2 signboard ("DANGER") shall be rectangular with a black border, and show a lower white panel with wording in black lettering and a black pictogram on a yellow background, covering the width of the signal safeguarding the shape of an equilateral triangle; as well as a red upper panel with white lettering of "DANGER".

#### DANGER

Serious risk of recommended general public exposure thresholds being exceeded.

For safety reasons, do not stop close to this device during normal operation of the radiocommunication station.

According to rules laid down by the Autoridade Nacional de Comunicações on exposure of the general public to electromagnetic fields.

Model 2

A partir deste local, devido aos campos electromagnéticos existentes, é recomendável que:

- O tempo de permanência seja reduzido ao mínimo.
- Para sua segurança, obedeça a toda a sinalização indicada relativa a ambientes electromagnéticos.

De acordo com as regras da Autoridade Nacional de Comunicações para a exposição da população aos campos electromagnéticos.

Modelo 3