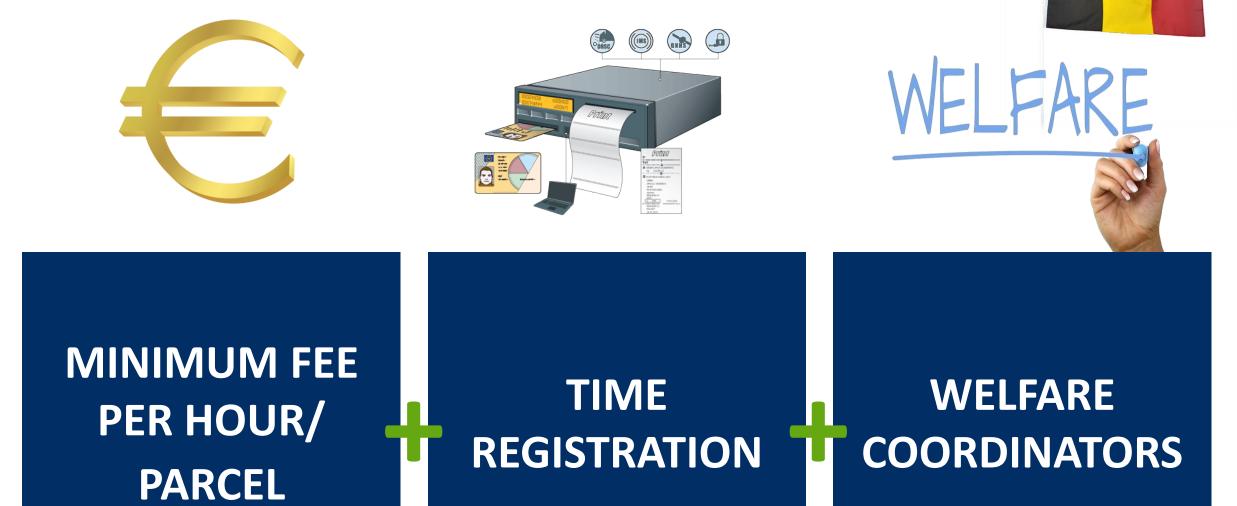

### **Problem statement – Social sustainability**

| P |                   |                        |                |                   |
|---|-------------------|------------------------|----------------|-------------------|
|   | WINDOW            | <b>DENSE CITY AREA</b> | <u>AVERAGE</u> | <u>RURAL AREA</u> |
|   |                   |                        | <u>DENSITY</u> |                   |
|   |                   | (BRUSSELS,             |                | (WESTHOEK,        |
|   |                   | ANTWERP)               | (VLAAMSE RUIT) | ARDENNEN)         |
|   | 1 Day (no window) | €2.43                  | € 3.47         | € 6.95            |
|   | 4 hour window     | €3.16                  | € 4.51         | € 9.03            |
|   | 3 hour window     | €3.89                  | € 5.56         | € 11.11           |
|   | 2 hour window     | €4.37                  | € 6.25         | € 12.50           |
|   | 1 hour window     | €5.10                  | € 7.29         | € 14.59           |

### **Problem statement – Social sustainability**